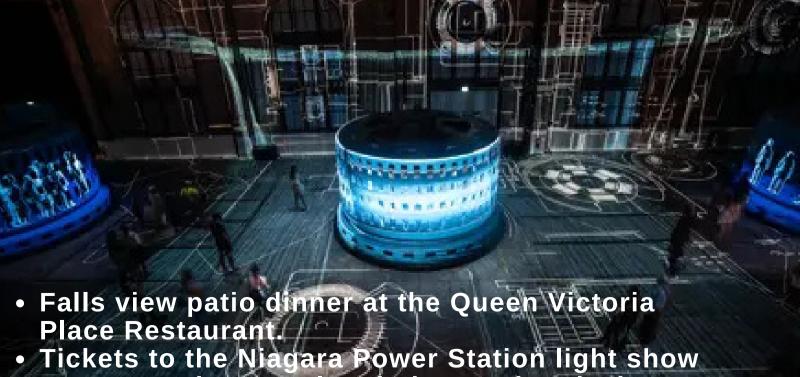

#### **Exciting Social Events:**

- Friday at Jackson-Triggs: Winery tour, BBQ dinner, and a live concert with Canadian rock icon Big Wreck.
- Awards Luncheon: Honoring standout contributions.
- Saturday Fallsview Dinner & Power Station Tour: Stunning views and exclusive access.
- Waterpark Access: Complimentary admission is included with registration fun for the whole family!

ASHRAE Supporter \$1.500 Logo posted at all events recognition and social media mentions.

For more information visit ashraeamilton.org/CRC or reach out by e-mail!

Access to the tunnel and observation deck