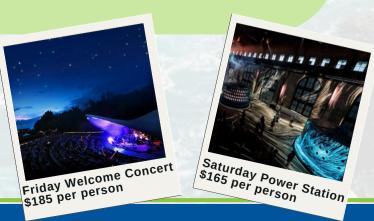

Individual tickets for the Saturday night dinner and the Friday night concert are available for purchase.